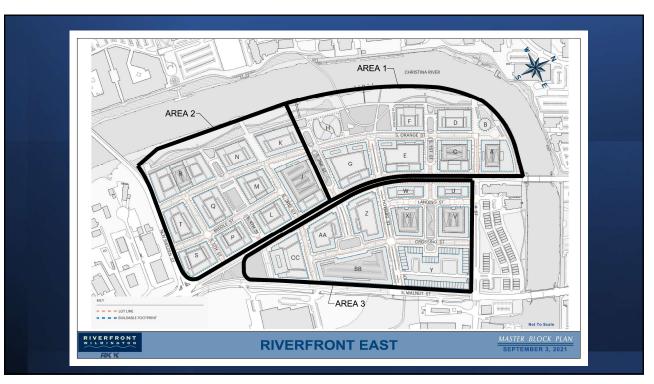

## RIVERFRONT EAST BY THE NUMBERS

Area One Infrastructure Project

- New Road Network
- Riverwalk
- Dedicated Bike Lane
- New Signalized Intersection at A Street
- Utility Relocation
- \$30 million

17