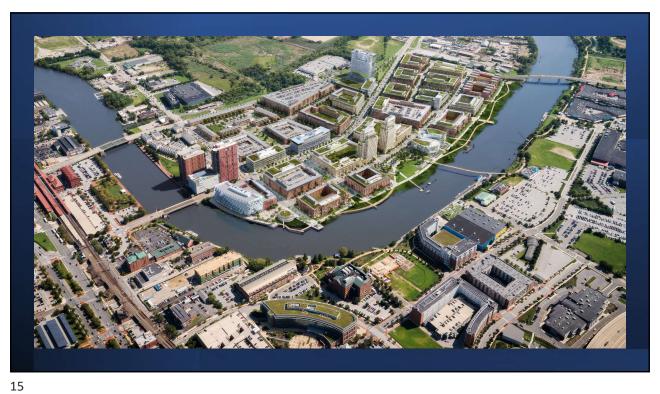

## RIVERFRONT EAST BY THE NUMBERS

Area One Infrastructure Project

- New Road Network
- Riverwalk
- Dedicated Bike Lane
- New Signalized Intersection at A Street
- Utility Relocation
- \$30 million

17