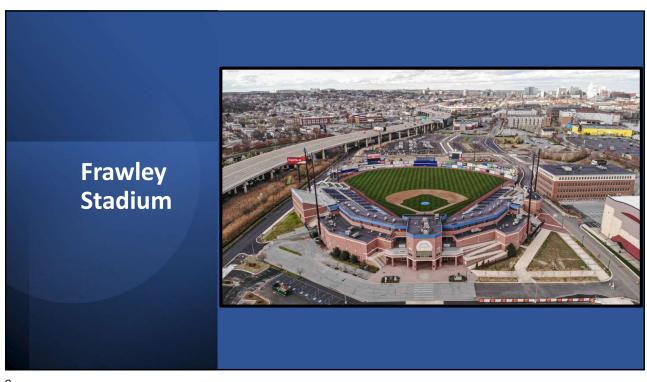

|              | Operating Funds       | \$4,000,000  |
|--------------|-----------------------|--------------|
|              | Real Estate           | \$500,000    |
| FY 2024 Bond | Urban Wildlife Refuge | \$500,000    |
| Bill Request | Frawley Stadium       | \$500,000    |
|              | Capital Projects      |              |
|              | Riverfront East       | \$4,000,000  |
|              | Riverfront West       | \$1,000,000  |
|              | Total Request         | \$10,500,000 |
|              |                       |              |