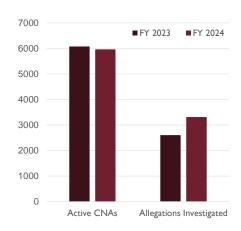

### <u>Certified Nursing Assistant</u> <u>Program</u>

Approved Programs: 29
Active CNAs: 5,966

#### **Investigative Unit**

3,313 allegations investigated (27% increase)