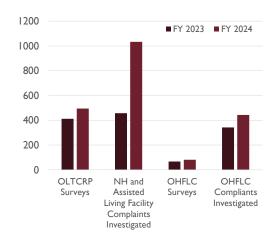

## Office of Long-Term Care Resident Protection (OLTCRP)

Surveys: 494 (20% increase)

Complaints Investigated: 1,033 (126% increase)

# Office of Health Facilities Licensing and Certification (OHFLC)

Surveys: 81 (45% increase)

Complaints Investigated: 443 (30% increase)

Previous years' presentation data was reported based on the calendar year. This data is measured based on the fiscal year.