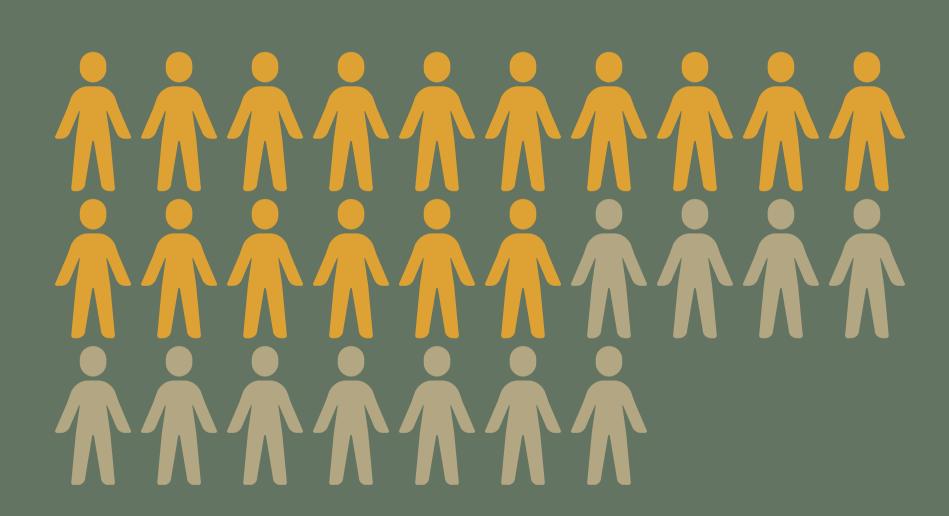

59% state average

English Learners

9.72% of all charter students 12.50% state average

<u>Special Education</u>

10.59% of all charter students
18.91% state average (includes special schools)

STAFF DEMOGRAPHICS





#### STAFF DEMOGRAPHICS

African American: 21.1% of all staff
Hispanic: 12.8% of all staff
Multi-Racial: 2.2% of all staff
White: 60.1% of all staff
Asian American/Pacific Islander:
1.7% of all staff



#### STAFF DEMOGRAPHICS

Female: 71% of all staff Male: 29% of all staff



### STAFF DEMOGRAPHICS

193 Administrators
1244 Teachers
64 Counselors
39 School Nurses
193 Paraprofessionals
431 Support Staff
86 Coaches

### BOARD DEMOGRAPHICS





#### BOARD DEMOGRAPHICS

African American: 33.6%

Hispanic: 5%

Multi-Racial: 1%

White: 57.6%

Asian American/Pacific

Islander: 3%



#### BOARD DEMOGRAPHICS

Female: 57.6% Male: 42.4%



#### BOARD DEMOGRAPHICS

Educators: 44

Parents: 56

Community Members: 170

Current Student: 1

THE STATES RETURN ON INVESTMENT: OUR SCHOOLS, LEADERS, STAFF, EDUCATORS, BOARDS, AND STUDENTS