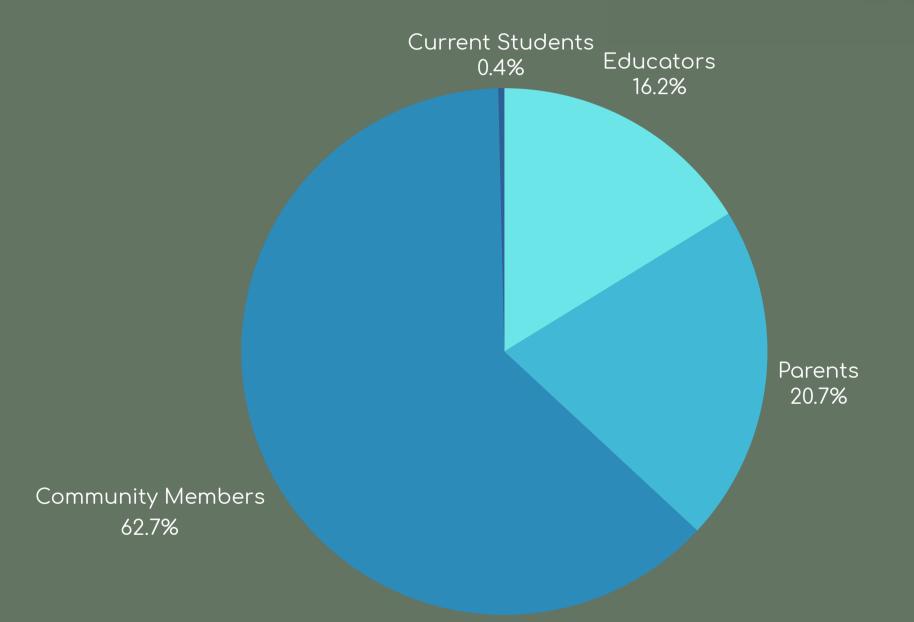

#### BOARD DEMOGRAPHICS

Educators: 44

Parents: 56

Community Members: 170

Current Student: 1

THE STATES RETURN ON INVESTMENT: OUR SCHOOLS, LEADERS, STAFF, EDUCATORS, BOARDS, AND STUDENTS