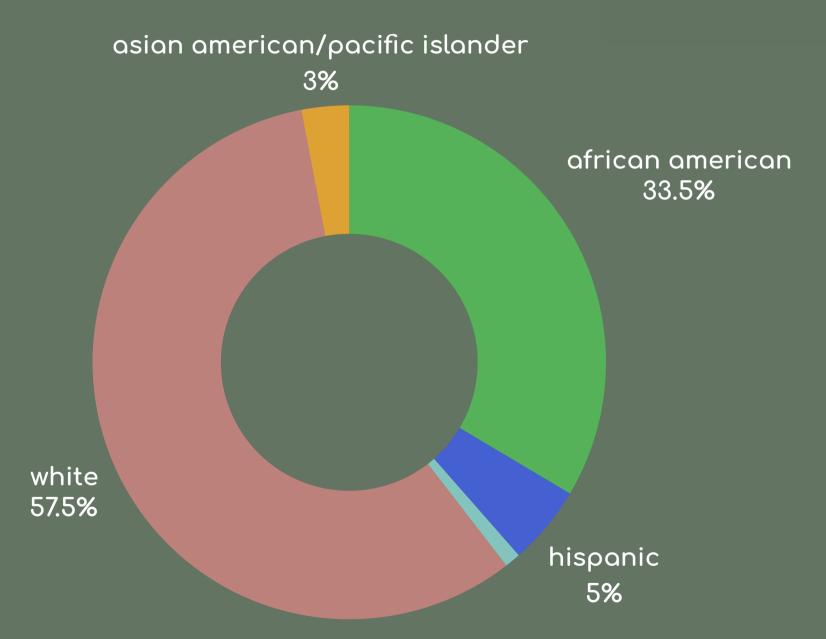

#### BOARD DEMOGRAPHICS

African American: 33.6%

Hispanic: 5%

Multi-Racial: 1%

White: 57.6%

Asian American/Pacific

Islander: 3%