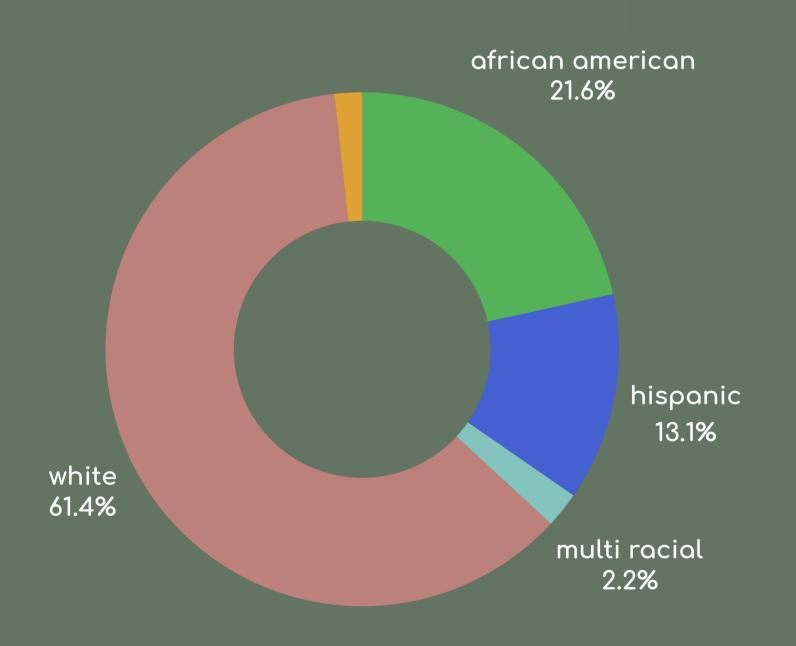

#### STAFF DEMOGRAPHICS

African American: 21.1% of all staff
Hispanic: 12.8% of all staff
Multi-Racial: 2.2% of all staff
White: 60.1% of all staff
Asian American/Pacific Islander:
1.7% of all staff