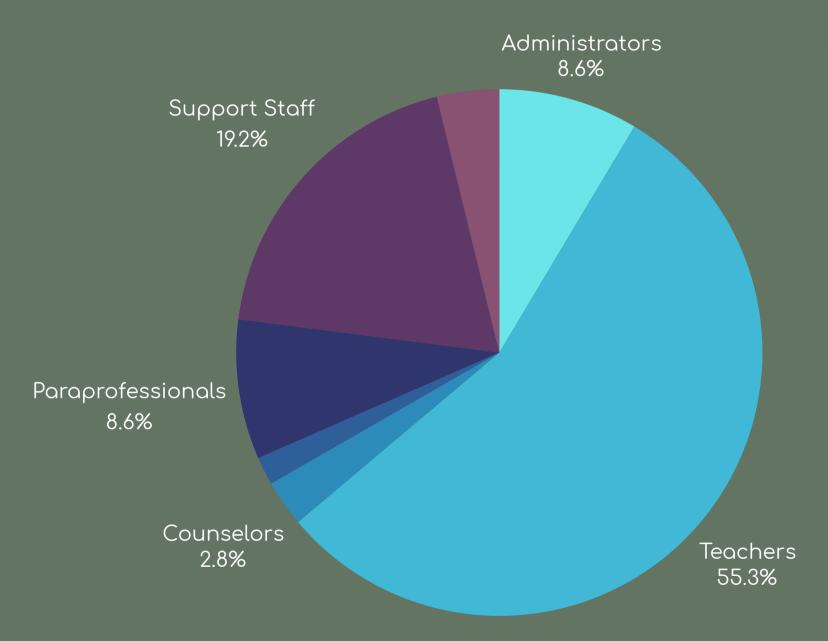

### STAFF DEMOGRAPHICS

193 Administrators
1244 Teachers
64 Counselors
39 School Nurses
193 Paraprofessionals
431 Support Staff
86 Coaches